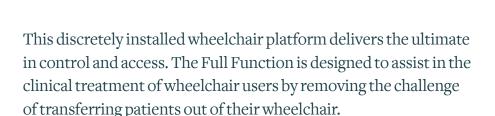

## Full Function Wheelchair Platform

The Full Function provides a rise and fall function placing the patient at the perfect height for the professional to work in comfort whilst ensuring patient comfort at all times. It can be installed in any floor and provides ultimate control and access for wheelchair patients. The platform leaves a maximum amount of space in the surgery to allow for other equipment to be used or for general circulation. There is also the ability to remove the backrest to provide a totally free floor, leaving the Full Function mechanism perfectly hidden from view.

- · Capable of handling motorised and manual wheelchairs
- · Full programming capability
- · Load tested to 375kg (827lbs, 59st)
- Push button handset to drive platform
- · Four programmable positions
- · Rise of 200mm
- Programmable tilt to a maximum of 45 degrees
- · Programmable 'Home' position for load/unload
- Fully adjustable wheelchair backrest support
- Fully adjustable headrest support removable if required