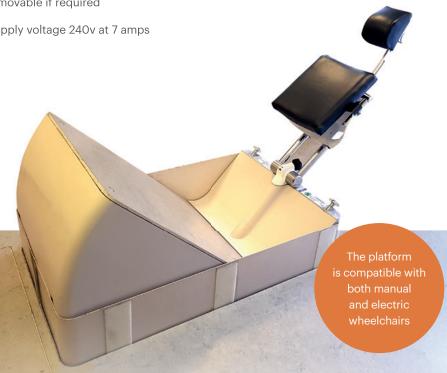

- · Capable of handling motorised and manual wheelchairs
- · Full programming capability
- · Load tested to 375kg (827lbs, 59st)
- Push button handset to drive platform
- · Four programmable positions
- · Rise of 200mm
- Programmable tilt to a maximum of 45 degrees
- · Programmable 'Home' position for load/unload
- Fully adjustable wheelchair backrest support
- Fully adjustable headrest support removable if required

· Supply voltage 240v at 7 amps