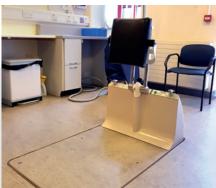

## Full Function Wheelchair Platform

The Full Function provides a rise and fall function placing the patient at the perfect height for the professional to work in comfort whilst ensuring patient comfort at all times. It can be installed in any floor and provides ultimate control and access for wheelchair patients. The platform leaves a maximum amount of space in the surgery to allow for other equipment to be used or for general circulation. There is also the ability to remove the backrest to provide a totally free floor, leaving the Full Function mechanism perfectly hidden from view.

## **Technical specifications**

- · Designed and manufactured to BS EN 1570: 1999
- · CE marked and EMC tested
- · Fully safeguarded to the **Machinery Directive**
- Complies to Low Voltage Directive
- · Removable wheelchair support to leave a clear floor
- · Fully sealed hydraulic action
- · Upholstery selection to suit the environment